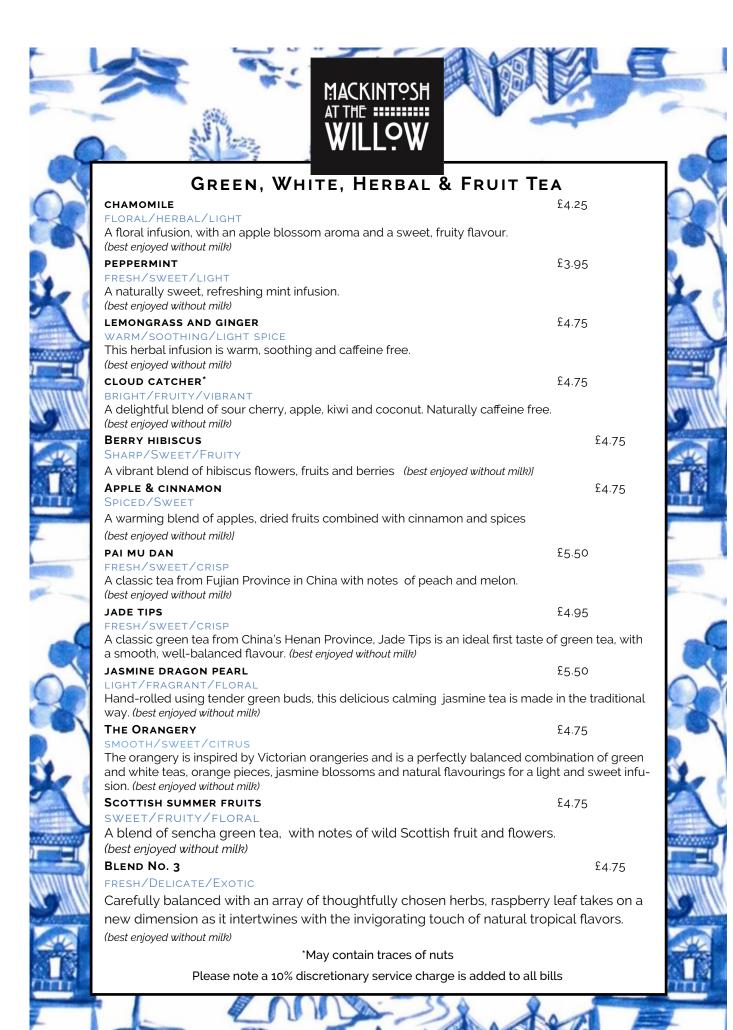

A classic black tea from Sri Lanka offering the taste of tea but without the caffeine.

(can be enjoyed with or without milk)

Russian caravan £4.75

SMOKY/PEAT/FULL-BODIED

This smoky Lapsang blend evokes the historic caravan trails that would have brought tea from China to the European markets. ((can be enjoyed with or without milk)