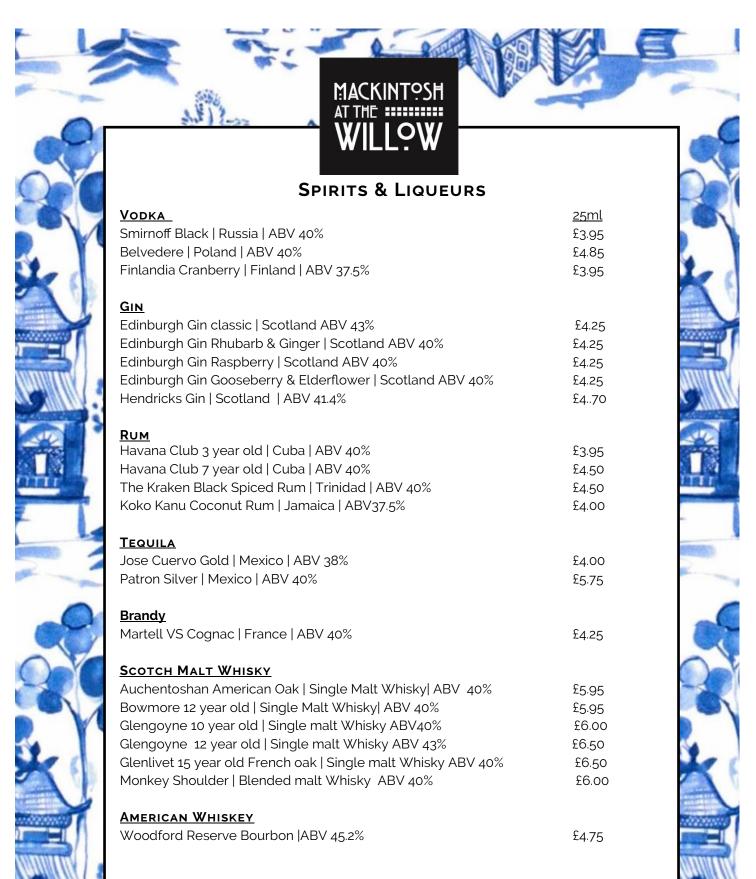

### SPIRITS & LIQUEURS

| LIQUEURS / FORTIFIED WINES                  | <u>25ML</u>  |
|---------------------------------------------|--------------|
| Cointreau   France   ABV 40%                | £3.95        |
| St Germaine   France   ABV 20%              | £3.95        |
| Drambuie   Scotland   ABV 40%               | £3.95        |
| Kahlua   Mexico   ABV 20%                   | £3.95        |
| Disaronno Amaretto   Italy   ABV 28%        | £3.95        |
| Aperol   Italy   ABV 11%                    | £3.95        |
| Frangelico   Italy   ABV 20%                | £3.95        |
| Xante Pear & Liqueur   Estonia   ABV 35%    | £4.50        |
| Tio Pepe   Andalucía   ABV 15%              | £4.50 (70ml) |
| Dows Best Reserve Port   Portugal   ABV 20% | £4.50 (70ml) |
| Baileys Cream Liqueur   Ireland   ABV 17%   | £4.95 (50ml) |