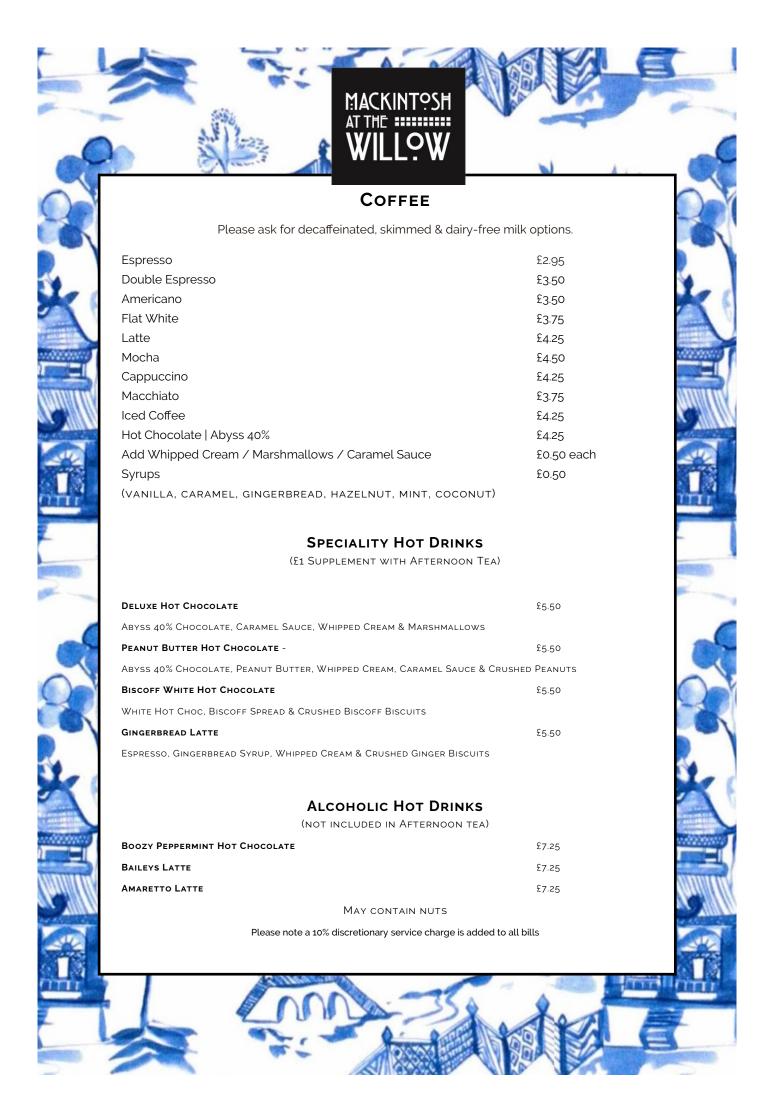

## SOFT DRINKS & MINERALS

| Still/Sparkling Water (330ml/750ml)<br>Coke Zero/Diet Coke/Coke (330ml)<br>Irn Bru/Diet Irn Bru/ (330ml) | £2.95/£4.95<br>£3.25<br>£3.25 |
|----------------------------------------------------------------------------------------------------------|-------------------------------|
| Bottle Green Elderflower Sparkling Presse                                                                | £3.25                         |
| Franklin 9 Cara Flahar awar Larangada (275ml)                                                            | °0.75                         |

| Franklin & Sons Elderflower Lemonade (275ml) | £3.75 |
|----------------------------------------------|-------|
| Franklin & Sons Raspberry Lemonade (275ml)   | £3.75 |
| Franklin & Sons Ginger Beer (275ml)          | £3.75 |
| Franklin & Sons Orange & Grapefruit (275ml)  | £3.75 |
| Franklin Rhubarb Lemonade (275ml)            | £3.75 |
| Orange/Cranberry/Pineapple/apple Juice       | £2.95 |

#### **MIXERS**

| Fever-tree Soda Water (200ml)  | £2.85 |
|--------------------------------|-------|
| Fever-tree Ginger Ale (200ml)  | £2.85 |
| Fever-tree Tonic (200ml)       | £2.85 |
| Fever-tree Light Tonic (200ml) | £2.85 |
| Fever-tree Lemonade (200ml)    | £2.85 |
| Fever-tree Ginger Beer (200ml) | £2,85 |